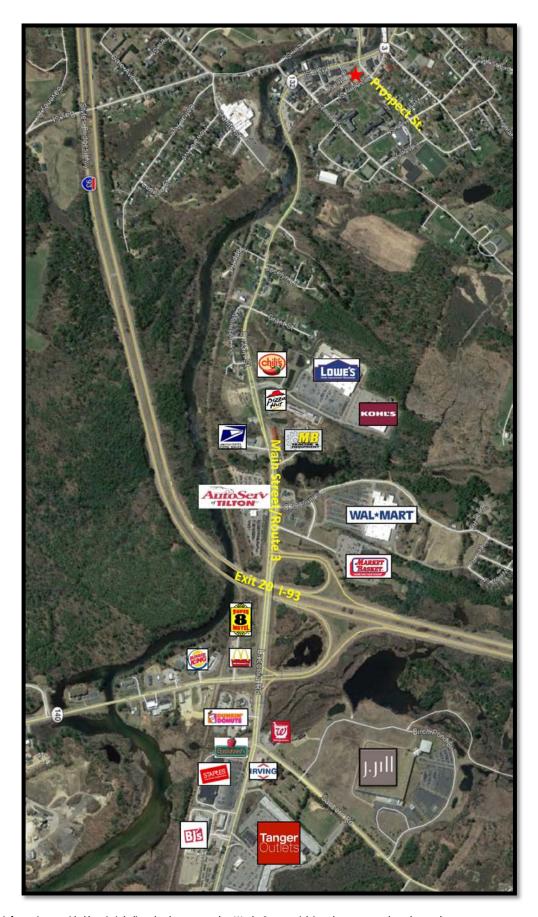

#### PROPERTY PHOTOS

Weeks Commercial is pleased to present this commercial property for lease located at 5 Prospect Street in Tilton, NH. This well-built 3,700 SF property is divided into separate offices, meeting rooms, reception area and the brick façade stands out as you travel through downtown Tilton on busy Route 3. The property was a former US Post Office and most recently office space, and it is located a few miles from Interstate 93 which serves as the east/west connection for Central N.H.

#### **GOOGLE EARTH MAP**

NOTICE: The information provided herein is believed to be accurate, but Weeks Commercial, its salespersons and employees do not warrant or guarantee its accuracy in case of error or mistake. Therefore, it is recommended that all information be verified, and that the professional advice of an attorney and/or an accountant be sought before executing any contractual agreement.