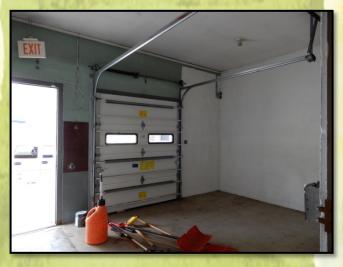

#### PROPERTY DETAILS

| <u>ZONING</u>       |                                      |
|---------------------|--------------------------------------|
| Zoning              | Downtown                             |
| SERVICE DATA        |                                      |
| Heat                | Oil – Forced Hot Air - Duct          |
| A/C                 | 100%                                 |
| Water/Well          | City                                 |
| Sewer/Septic        | City                                 |
| TAX DATA            |                                      |
| Tax Map/Lot No.     | U05/00051                            |
| Current Tax Rate    | \$21.50                              |
| Land Assessment     | \$72,700 + \$7,500 (Paved Parking)   |
| Building Assessment | \$354,000                            |
| Total Assessment    | \$434,200                            |
| Taxes               | \$9,335                              |
| PROPERTY DATA       |                                      |
| Lot Size            | .47+/- Acre                          |
| Frontage            | 119' Prospect St. & 195' Academy St. |
| Square Footage      | 3,700 SF                             |
| Deed                | Book 3042 Page 394                   |
| CONSTRUCTION        |                                      |
| Roof Type           | Asphalt Shingle                      |
| Exterior            | Brick                                |
| Year Built          | 1960                                 |
| Loading Dock        | 1 – 8 FT Door                        |