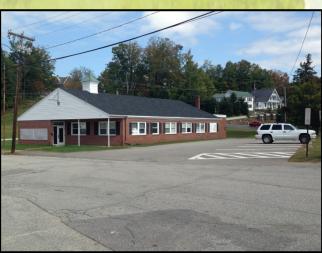

#### PROPERTY PHOTOS

Weeks Commercial is pleased to present this commercial property for lease located at 5 Prospect Street in Tilton, NH. This well-built 3,700 SF property is divided into separate offices, meeting rooms, reception area and the brick façade stands out as you travel through downtown Tilton on busy Route 3. The property was a former US Post Office and most recently office space, and it is located a few miles from Interstate 93 which serves as the east/west connection for Central N.H.