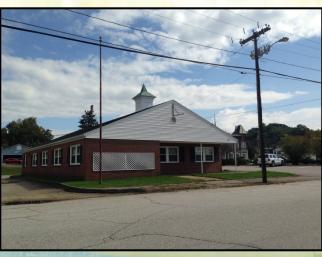

#### PROPERTY PHOTOS

Weeks Commercial is pleased to present this commercial property for lease located at 5 Prospect Street in Tilton, NH. This well-built 3,700 SF property is divided into separate offices, meeting rooms, reception area and the brick façade stands out as you travel through downtown Tilton on busy Route 3. The property was a former US Post Office and most recently office space, and it is located a few miles from Interstate 93 which serves as the east/west connection for Central N.H.