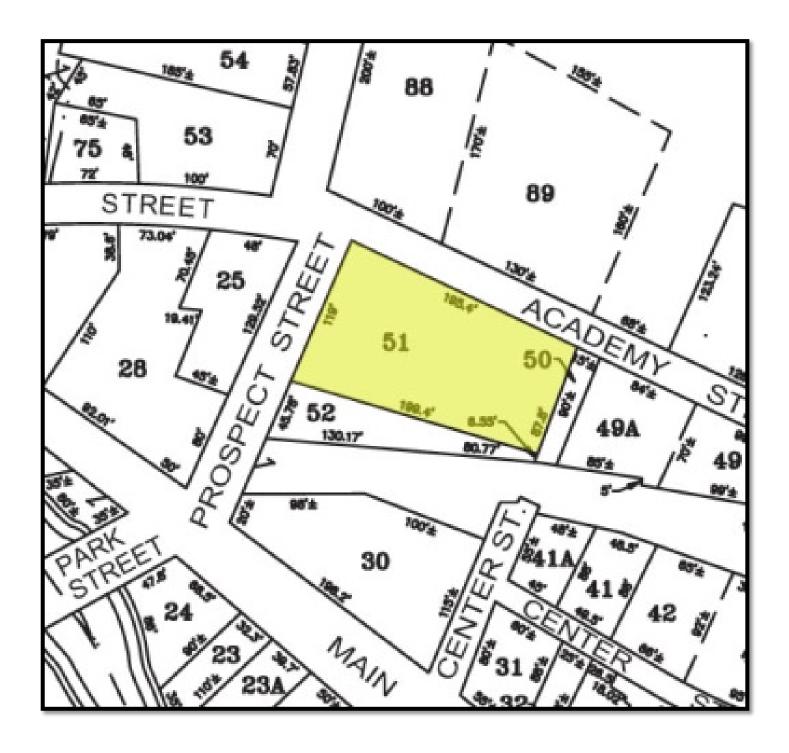

## TAX MAP

#### PROPERTY DETAILS

| <u>ZONING</u>       |                                      |
|---------------------|--------------------------------------|
| Zoning              | Downtown                             |
| SERVICE DATA        |                                      |
| Heat                | Oil – Forced Hot Air - Duct          |
| A/C                 | 100%                                 |
| Water/Well          | City                                 |
| Sewer/Septic        | City                                 |
| TAX DATA            |                                      |
| Tax Map/Lot No.     | U05/00051                            |
| Current Tax Rate    | \$21.50                              |
| Land Assessment     | \$72,700 + \$7,500 (Paved Parking)   |
| Building Assessment | \$354,000                            |
| Total Assessment    | \$434,200                            |
| Taxes               | \$9,335                              |
| PROPERTY DATA       |                                      |
| Lot Size            | .47+/- Acre                          |
| Frontage            | 119' Prospect St. & 195' Academy St. |
| Square Footage      | 3,700 SF                             |
| Deed                | Book 3042 Page 394                   |
| CONSTRUCTION        |                                      |
| Roof Type           | Asphalt Shingle                      |
| Exterior            | Brick                                |
| Year Built          | 1960                                 |
| Loading Dock        | 1 – 8 FT Door                        |