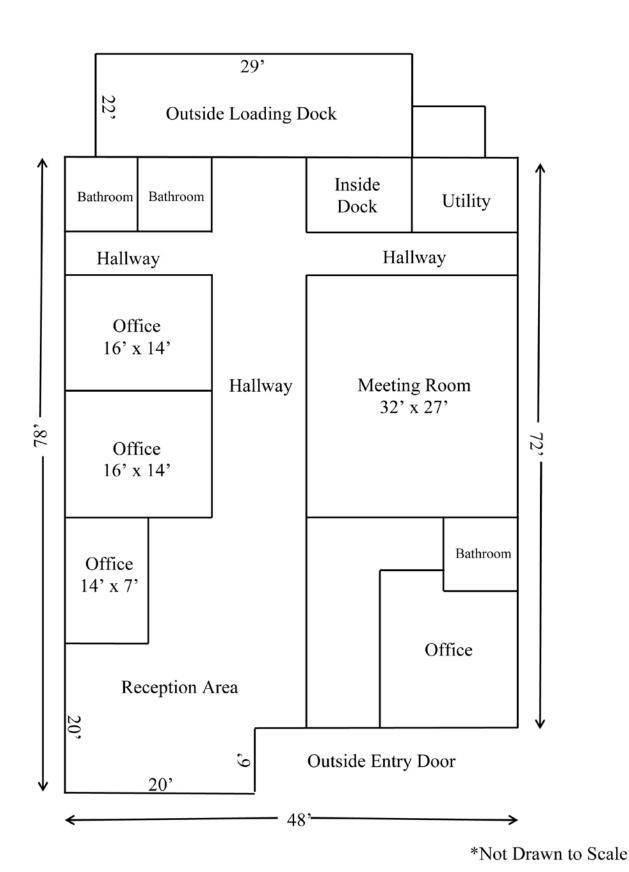

# PRIME COMMERCIAL SPACE

- - Call Warren Clement Sales Associate 603.528.3388 ext. 306 603-520-7650 cell

email: wclement@weekscommercial.com

- 3,700+/- SF
- 4 Offices
- 1 Conference Area
- Large Reception Area
- Loading Dock

#### PROPERTY DETAILS

| <u>ZONING</u>       |                                      |
|---------------------|--------------------------------------|
| Zoning              | Downtown                             |
| SERVICE DATA        |                                      |
| Heat                | Oil – Forced Hot Air - Duct          |
| A/C                 | 100%                                 |
| Water/Well          | City                                 |
| Sewer/Septic        | City                                 |
| TAX DATA            |                                      |
| Tax Map/Lot No.     | U05/00051                            |
| Current Tax Rate    | \$21.50                              |
| Land Assessment     | \$72,700 + \$7,500 (Paved Parking)   |
| Building Assessment | \$354,000                            |
| Total Assessment    | \$434,200                            |
| Taxes               | \$9,335                              |
| PROPERTY DATA       |                                      |
| Lot Size            | .47+/- Acre                          |
| Frontage            | 119' Prospect St. & 195' Academy St. |
| Square Footage      | 3,700 SF                             |
| Deed                | Book 3042 Page 394                   |
| CONSTRUCTION        |                                      |
| Roof Type           | Asphalt Shingle                      |
| Exterior            | Brick                                |
| Year Built          | 1960                                 |
| Loading Dock        | 1 – 8 FT Door                        |