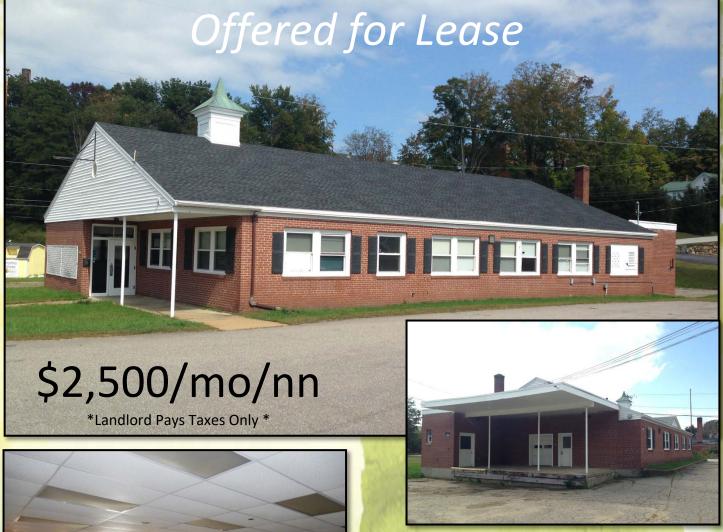

# PRIME COMMERCIAL SPACE

- - Call Warren Clement Sales Associate 603.528.3388 ext. 306 603-520-7650 cell

email: wclement@weekscommercial.com

- 3,700+/- SF
- 4 Offices
- 1 Conference Area
- Large Reception Area
- Loading Dock

350 COURT STREET LACONIA, NH 03246

WWW.WEEKSCOMMERCIAL.COM

#### PROPERTY PHOTOS

Weeks Commercial is pleased to present this commercial property for lease located at 5 Prospect Street in Tilton, NH. This well-built 3,700 SF property is divided into separate offices, meeting rooms, reception area and the brick façade stands out as you travel through downtown Tilton on busy Route 3. The property was a former US Post Office and most recently office space, and it is located a few miles from Interstate 93 which serves as the east/west connection for Central N.H.

#### PROPERTY DETAILS

| <u>ZONING</u>       |                                      |
|---------------------|--------------------------------------|
| Zoning              | Downtown                             |
| SERVICE DATA        |                                      |
| Heat                | Oil – Forced Hot Air - Duct          |
| A/C                 | 100%                                 |
| Water/Well          | City                                 |
| Sewer/Septic        | City                                 |
| TAX DATA            |                                      |
| Tax Map/Lot No.     | U05/00051                            |
| Current Tax Rate    | \$21.50                              |
| Land Assessment     | \$72,700 + \$7,500 (Paved Parking)   |
| Building Assessment | \$354,000                            |
| Total Assessment    | \$434,200                            |
| Taxes               | \$9,335                              |
| PROPERTY DATA       |                                      |
| Lot Size            | .47+/- Acre                          |
| Frontage            | 119' Prospect St. & 195' Academy St. |
| Square Footage      | 3,700 SF                             |
| Deed                | Book 3042 Page 394                   |
| CONSTRUCTION        |                                      |
| Roof Type           | Asphalt Shingle                      |
| Exterior            | Brick                                |
| Year Built          | 1960                                 |
| Loading Dock        | 1 – 8 FT Door                        |